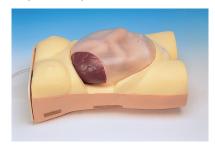

t of air volume inside the uterus enables an extremely lifelike sensation of both mother and fetus.
- 4. Inside is a highly accurate skeletal structure which enables realistic practice of pulvimetry and abdominal measurement. It feels just like the human body.
- 5.An internal synthesizer reproduces the realistic heartbeat sound of the fetus. Volume and speed are adjustable.
- 6. Traube stethoscope monitoring of the fetal heartbeat can also be practiced. The heartbeat sound can also be heard through the loud speaker.



- ① Front panel
- ② Switch panel
- 3 Loud speaker
- (4) Back skin
- (5) Birth canal pad
- (6) Fetal heartbeat sound generator
- 7 Fetus (full term)
- 8 Placenta
- 9 Pelvic bone (including lumbar vertebrae)
- 10 Rubber air bladder
- ① Air tube





Leopold's 4-step Maneuver



Fetus and Internal Construction

## Specifications Dimensions

| Width  | Approx. 35 cm  |  |
|--------|----------------|--|
| Depth  | Approx. 52 cm  |  |
| Height | Approx. 29 cm  |  |
| Weight | Approx. 6.0 kg |  |

| Supplied | accessories | Quantity |
|----------|-------------|----------|
|          |             |          |

| AC adaptor                          | 1 pc                 |  |
|-------------------------------------|----------------------|--|
| Birth canal pad                     | 2 pcs (large, small) |  |
| Storage cover                       | 1 pc                 |  |
| Power is supplied by the AC adeptor |                      |  |