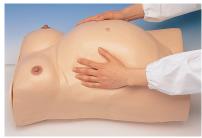

trol, inflation and adjustment of air volume inside the uterus enables an extremely lifelike sensation of both mother and fetus.
- 4. Inside is a highly accurate skeletal structure which enables realistic practice of pulvimetry and abdominal measurement. It feels just like the human body.
- 5.An internal synthesizer reproduces the realistic heartbeat sound of the fetus. Volume and speed are adjustable.
- 6. Traube stethoscope monitoring of the fetal heartbeat can also be practiced. The heartbeat sound can also be heard through the loud speaker.



- ① Front panel
- ② Switch panel
- 3 Loud speaker
- (4) Back skin
- (5) Birth canal pad
- (6) Fetal heartbeat sound generator
- 7 Fetus (full term)
- 8 Placenta
- 9 Pelvic bone (including lumbar vertebrae)
- 10 Rubber air bladder
- ① Air tube





Leopold's 4-step Maneuver



Fetus and Internal Construction

## Specifications Dimensions

| Width  | Approx. 35 cm  |  |
|--------|----------------|--|
| Depth  | Approx. 52 cm  |  |
| Height | Approx. 29 cm  |  |
| Weight | Approx. 6.0 kg |  |

| Supplied | accessories | Quantity |
|----------|-------------|----------|
|          |             |          |

| AC adaptor                          | 1 pc                 |  |
|-------------------------------------|----------------------|--|
| Birth canal pad                     | 2 pcs (large, small) |  |
| Storage cover                       | 1 pc                 |  |
| Power is supplied by the AC adeptor |                      |  |