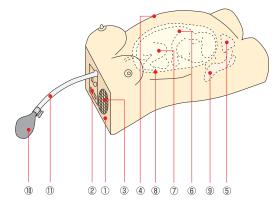

- ① Front panel
- ② Switch panel
- 3 Loud speaker
- (4) Back skin
- (5) Birth canal pad
- (6) Fetal heartbeat sound generator
- 7 Fetus (full term)
- 8 Placenta
- 9 Pelvic bone (including lumbar vertebrae)
- 10 Rubber air bladder
- ① Air tube