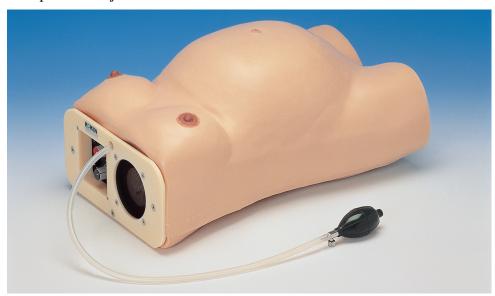

## Maternity Model Type I

with cloth

## Outline

This life-sized model can be used for training of Leopold's 4-step Maneuver, monitoring the heartbeat of the fetus and abdominal measurement. By inflating air instead of amniotic fluid (water), a very real istic feel is reproduced. An internal synthesizer reproduces the realistic heartbeat sound of fetus. Volume and speed are adjustable.

## ■ Characteristics

- 1. This life-sized model can be used for training of Leopold's 4-step Maneuver, external pelvic measurement, monitoring the heartbeat of the fetus, and breast care.
- 2. Made of a special silicone rubber, the skin of this accurately shaped model feels very much like human skin, providing trainees with a remarkably realistic experience.
- 3. For easier handling and control, inflation and adjustment of air volume inside the uterus enables an extremely lifelike sensation of both mother and fetus.
- 4. Inside is a highly accurate skeletal structure which enables realistic practice of pulvimetry and abdominal measurement. It feels just like the human body.
- 5.An internal synthesizer reproduces the realistic heartbeat sound of the fetus. Volume and speed are adjustable.
- 6. Traube stethoscope monitoring of the fetal heartbeat can also be practiced. The heartbeat sound can also be heard through the loud speaker.